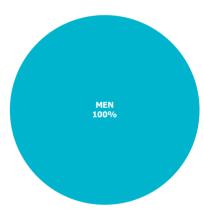

### **PRODUCTS**

Target Groups: Men

Product Category: Brouge Shoes, Oxford Shoes