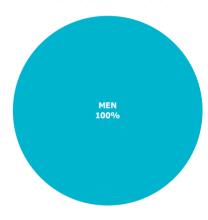

### **PRODUCTS**

Target Groups: Women

Product Category: Sandals, Boots, Slippers, Oxford

Shoes