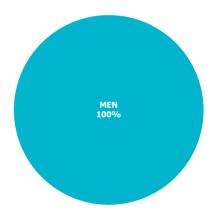

### **PRODUCTS**

Target Groups: Men

Product Category: Brouge Shoes, Oxford Shoes