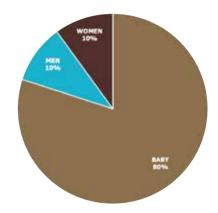

### **PRODUCTS**

Target Groups: Baby, Kids

**Product Category:** Boots, Slippers, Oxford Shoes **Brands/Customers:** Steps (Kosovo), Timeless

TipToes, Petit Peton UAE