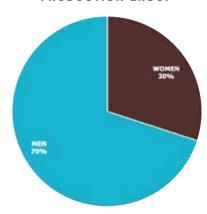

### **PRODUCTS**

Target Groups: Baby, Kids, Women, Men Product Category: Athletic shoes, Dress shoes (High heels), Sandals, Boots, Slippers, Clogs, Espadrilles, Broque shoes (Mens casual), Oxford

Brands/Customers: Zahonero, Dunlop, Aneks, Crep