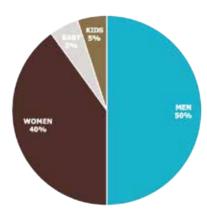

### **PRODUCTS**

Target Groups: Baby, Kids, Women, Men Product Category: Athletic shoes, Dress shoes (High heels), Sandals, Boots, Slippers, Clogs, Espadrilles, Broque shoes (Mens casual), Oxford

Brands/Customers: Zahonero, Dunlop, Aneks, Crep