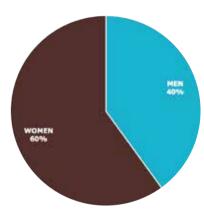

### **PRODUCTS**

Target Groups: Women, Men

Product Category: Athletic Shoes, Sandals, Boots, Broque Shoes (Mens Casual), Oxford Shoes Brands/Customers: Divarese, Derimod, Bambi,

Kemal Tanca. Flower