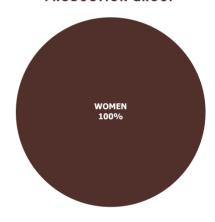

### **PRODUCTS**

Target Groups: Women

Product Category: Sandals, Boots, Slippers, Oxford

Shoes