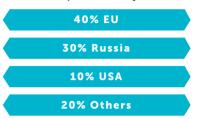

### **EXPORT MARKETS** (% per Country)

40% Russia

30% Poland

15% Kazakhistan

10% Others

5% USA